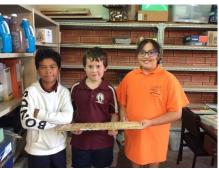

For the past few weeks of Term, both of our classrooms have been undertaking a STEM Bridge Building Activity. Although the criteria and goal for each classroom is slightly different, students have been required to build a 50cm bridge out of materials provided (Room 13) or with only popsticks (Room 14). These bridges are to be built with the ability to be suspended between two desks and have the stability to hold a specific weight or object. Our testing phases will be commencing this week and we hope that all of our bridges are able to pass the tests!