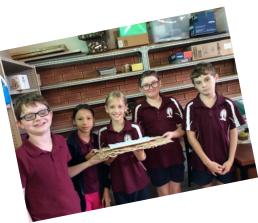

For the past few weeks of Term, both of our classrooms have been undertaking a STEM Bridge Building Activity. Although the criteria and goal for each classroom is slightly different, students have been required to build a 50cm bridge out of materials provided (Room 13) or with only popsticks (Room 14). These bridges are to be built with the ability to be suspended between two desks and have the stability to hold a specific weight or object. Our testing phases will be commencing this week and we hope that all of our bridges are able to pass the tests!