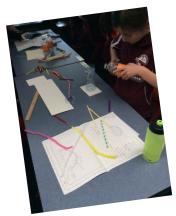

For the past few weeks of Term, both of our classrooms have been undertaking a STEM Bridge Building Activity. Although the criteria and goal for each classroom is slightly different, students have been required to build a 50cm bridge out of materials provided (Room 13) or with only popsticks (Room 14). These bridges are to be built with the ability to be suspended between two desks and have the stability to hold a specific weight or object. Our testing phases will be commencing this week and we hope that all of our bridges are able to pass the tests!