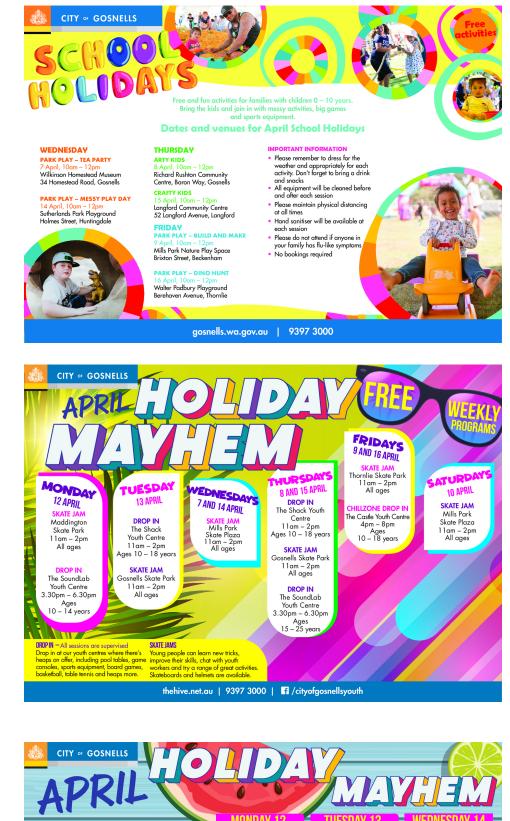

### **School Watch**

With the start of the school holidays our school will be more vulnerable than usual we need your help to keep our school safe.

Please keep an eye out for any suspicious activity, unusual noise, unusual vehicles or groups "hanging around" on school grounds. Please ask your children to avoid hanging around and playing at school during the holidays. If you see something you are unsure about, please contact School Watch Security on 1800 177 777 or the police on 131 444.

### **Avenues for Information**

Please stay up to date with the latest information by ensuring you are connected to Connect. Both the Primary School and P&C are on Facebook., Please find us there for updates and notices. The school website can be found at https://www.ashburtondriveps.wa.edu.au/.