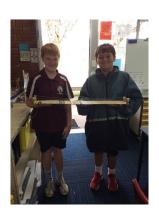

For the past few weeks of Term, both of our classrooms have been undertaking a STEM Bridge Building Activity. Although the criteria and goal for each classroom is slightly different, students have been required to build a 50cm bridge out of materials provided (Room 13) or with only popsticks (Room 14). These bridges are to be built with the ability to be suspended between two desks and have the stability to hold a specific weight or object. Our testing phases will be commencing this week and we hope that all of our bridges are able to pass the tests!