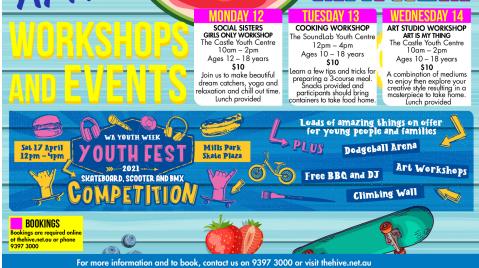

### **Community News**

## **Future Stars Super Clinic**

**April School Holidays** Ages from 8 -15yo

Coaching from AFLW coaches & players

Perenti

- Learn AFL skills and techniques
- Drills preparing girls for games
- Brief info & learning sessions
- **Program Details**
- Dates: April 8th & 9th • Location: MRP Eagles training ovals ٠
- Time:10am -2pm •
  - Cost: \$155