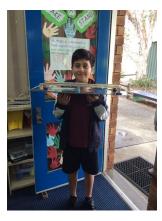

For the past few weeks of Term, both of our classrooms have been undertaking a STEM Bridge Building Activity. Although the criteria and goal for each classroom is slightly different, students have been required to build a 50cm bridge out of materials provided (Room 13) or with only popsticks (Room 14). These bridges are to be built with the ability to be suspended between two desks and have the stability to hold a specific weight or object. Our testing phases will be commencing this week and we hope that all of our bridges are able to pass the tests!