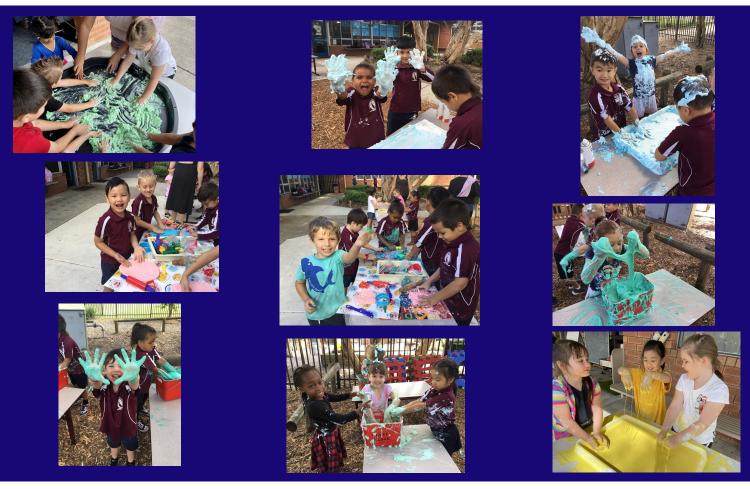

#### **Personal Best Term 1**

This week, as acknowledgment of achieving their *Personal Best* during Term 1, students in Kindy and Pre Primary participated in a *Messy Play Day and* students in Years 1 - 6 participated in a *Picnic in the Park*. Our Year 1 - 6 students walked down to the local park where they were able to get a free icecream or slushie from the lcecream van and have 'free play' time! We don't think the skate ramps have had so many children on them at once before! There were many happy smiling faces despite the humidity! Our Kindy and Pre Primary created a bit of extra work for their families today when they participated in messy play in a variety of ways! Students interacted in their own way with ooblek, cloud dough, play dough and slime to name a few! We wish the families of these students all the very best on washing day! It was great to see such a large number of our students achieve their *Personal Best* this term and we look forward to seeing even more for the reward day in Term 2.

### Personal Best Term 1 PP-Kindy- Messy Play Day