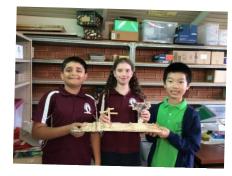

For the past few weeks of Term, both of our classrooms have been undertaking a STEM Bridge Building Activity. Although the criteria and goal for each classroom is slightly different, students have been required to build a 50cm bridge out of materials provided (Room 13) or with only popsticks (Room 14). These bridges are to be built with the ability to be suspended between two desks and have the stability to hold a specific weight or object. Our testing phases will be commencing this week and we hope that all of our bridges are able to pass the tests!