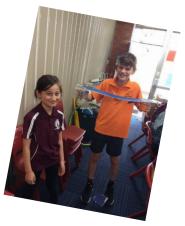

For the past few weeks of Term, both of our classrooms have been undertaking a STEM Bridge Building Activity. Although the criteria and goal for each classroom is slightly different, students have been required to build a 50cm bridge out of materials provided (Room 13) or with only popsticks (Room 14). These bridges are to be built with the ability to be suspended between two desks and have the stability to hold a specific weight or object. Our testing phases will be commencing this week and we hope that all of our bridges are able to pass the tests!