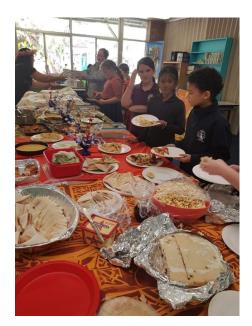

Harmony Week runs from the 15th to the 21st March 2021 and is all about celebrating cultural diversity in Australia. Amongst our individual classroom activities, both of our classes came together on Thursday 18th March to hold a multi-cultural lunch in celebration of Harmony Week. We had a range of culturally diverse food brought in by our students to celebrate all of our different cultures coming together as one. There was a beautiful diverse range of cuisine brought into the classroom for all to share. It was lovely to see so many students go out of their comfort zones in trying the many different foods.